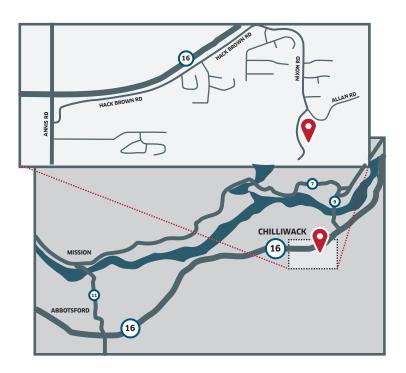

# Where We Are

Discover the perfect blend of serenity and accessibility at Boulder Springs, located just 10 minutes from downtown Chilliwack, BC. Escape the hustle and bustle while staying effortlessly connected to urban amenities. Say goodbye to the stress of navigating busy streets and constant throughtraffic – Boulder Springs offers a tranquil retreat without sacrificing convenience.

With Abbotsford and its International Airport just a short 35-minute drive via Highway 1, travel becomes a breeze. Plus, Boulder Springs serves as a gateway to the breathtaking beauty of the Okanagan, with Kelowna, Kamloops, and more just a convenient distance away.

# The Property

It's stunning. A picture is worth a thousand words...